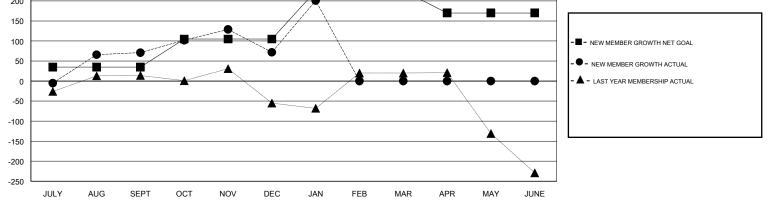

## GMT: V S Kukreja

| GMT: V S Kukre               | ja            | L         | OCATION INDIA |                       |                                                                |                                                              | GMT CA                                             |
|------------------------------|---------------|-----------|---------------|-----------------------|----------------------------------------------------------------|--------------------------------------------------------------|----------------------------------------------------|
| Clubs                        |               |           |               | Members               |                                                                |                                                              |                                                    |
| RESULTS FOR 2016-2017        |               |           |               | RESULTS FOR 2016-2017 |                                                                |                                                              |                                                    |
| QUARTER                      | NEW CLUB GOAL | NEW CLUBS | DROPPED CLUBS | QUARTER               | NEW MEMBER GROWTH<br>NET GOAL (not reinstated<br>or transfers) | NEW MEMBER<br>GROWTH ACTUAL (not<br>reinstated or transfers) | DROPPED<br>MEMBERS ACTUAL<br>(including transfers) |
| JULY/AUG/SEPT<br>OCT/NOV/DEC | 3<br>1        | 4<br>0    | 0<br>1        | JULY/AUG/SEPT         | 35<br>70                                                       | 215<br>85                                                    | 144<br>84                                          |
| JAN/FEB/MAR                  | 1             | 0         | 0             | JAN/FEB/MAR           | 120                                                            | 147                                                          | 18                                                 |
| APR/MAY/JUNE                 | 1             | 0         | 0             | APR/MAY/JUNE          | -55                                                            | 0                                                            | 0                                                  |