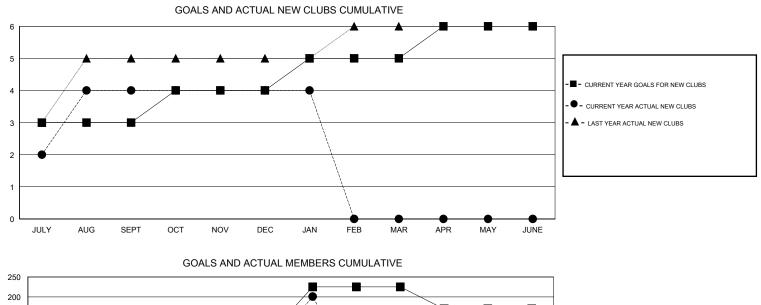

## GMT: V S Kukreja

| GMT: V S Kukre               | ja            | L         | OCATION INDIA |                       |                                                                |                                                              | GMT CA                                             |
|------------------------------|---------------|-----------|---------------|-----------------------|----------------------------------------------------------------|--------------------------------------------------------------|----------------------------------------------------|
| Clubs                        |               |           |               | Members               |                                                                |                                                              |                                                    |
| RESULTS FOR 2016-2017        |               |           |               | RESULTS FOR 2016-2017 |                                                                |                                                              |                                                    |
| QUARTER                      | NEW CLUB GOAL | NEW CLUBS | DROPPED CLUBS | QUARTER               | NEW MEMBER GROWTH<br>NET GOAL (not reinstated<br>or transfers) | NEW MEMBER<br>GROWTH ACTUAL (not<br>reinstated or transfers) | DROPPED<br>MEMBERS ACTUAL<br>(including transfers) |
| JULY/AUG/SEPT<br>OCT/NOV/DEC | 3<br>1        | 4<br>0    | 0<br>1        | JULY/AUG/SEPT         | 35<br>70                                                       | 215<br>85                                                    | 144<br>84                                          |
| JAN/FEB/MAR                  | 1             | 0         | 0             | JAN/FEB/MAR           | 120                                                            | 147                                                          | 18                                                 |
| APR/MAY/JUNE                 | 1             | 0         | 0             | APR/MAY/JUNE          | -55                                                            | 0                                                            | 0                                                  |